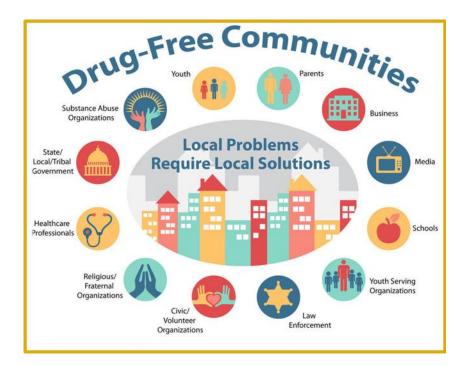

## **Coalition Structure**

#### **Coalition Executive Committee:** Director, Coordinator, Secretary, 12 **Sector Representatives** General Members: attend meetings, email dist. list **Partners:** provide services, email dist. list