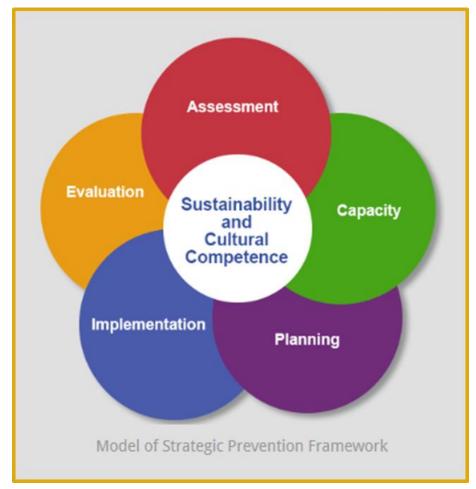

# Strategic Prevention Framework (SPF) Model

# **SPF Model: Action Areas**

- Assessment: community needs & readiness
- Capacity: coalition mobilization
- Planning: action plan
- Implementation: comprehensive strategies (7)
- **Evaluation:** processes and desired outcomes
- Sustainability & Cultural Competence: continual application to entire SPF model